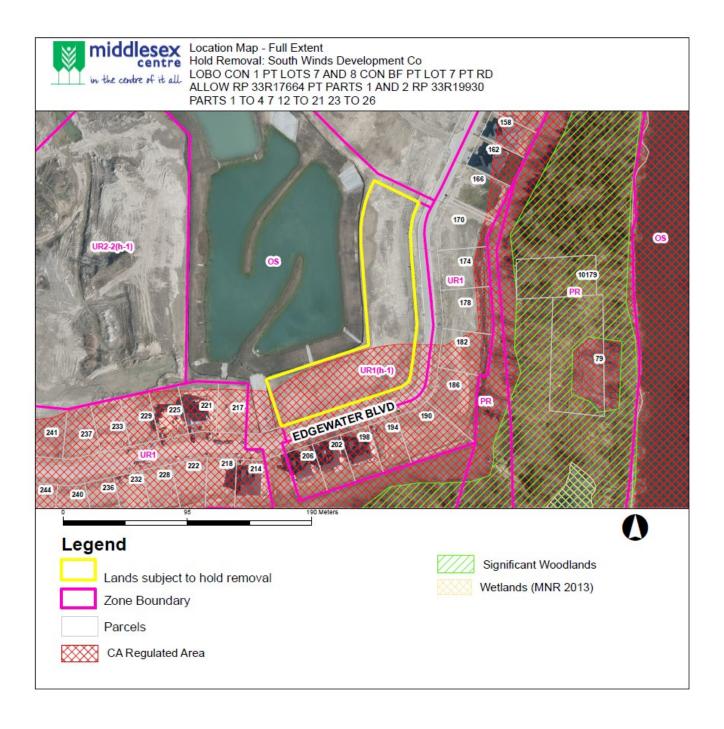

Roll No: 393900002002503

TAKE NOTICE that the Council of the Municipality of Middlesex Centre will consider removing the holding symbol as it applies to the lands on the north-west side of Edgewater Boulevard, west of Crestview Drive no earlier than April 24, 2024.

# **Description and Location of Subject Land:**

The land is currently vacant of buildings or structures and is 3.467 ha (8.567 ac) in area, and has frontage and access to Edgewater Boulevard. The subject property is legally described as Concession 1 Pt Lots 7 and 8 Concession BF Pt Lot 7 Pt Rd Allow RP 33R17664 Pt Parts 1 and 2 RP 33R19930 Parts 1 to 4 7 12 to 21 23 to 26.