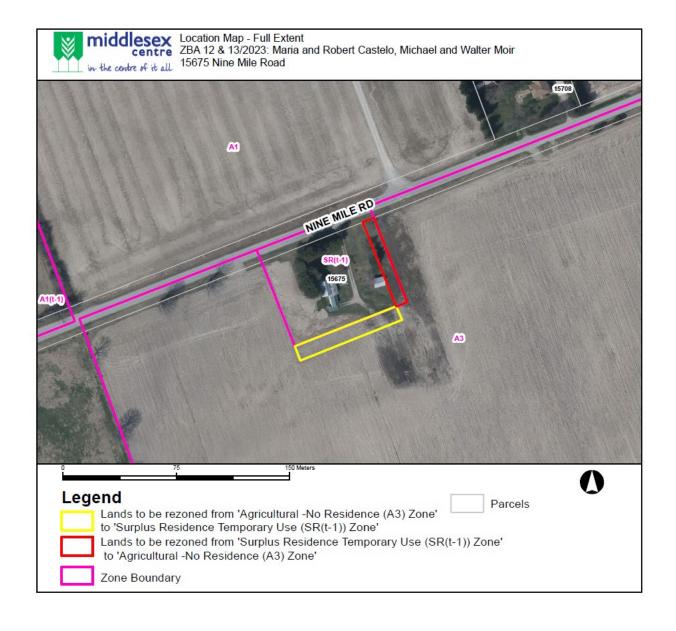

## PURPOSE AND EFFECT OF BY-LAW NUMBER 2023-109

The subject properties, 15675 Nine Mile Road and V/L Nine Mile Road, are located on the south side of Nine Mile Road, west of the intersection of Clark Road and Nine Mile Road. The properties are legally described as Concession 8 PT Lot 5 and Concession 8 PT Lot 5RP 33R20597 Part 1 (geographic Township of London), Municipality of Middlesex Centre.

The zoning by-law amendments rezone a 480 m² parcel of land from 15675 Nine Mile Road from 'Surplus Residence (SR)(t-1)' to 'Agricultural – No Residences (A3)', and to rezone a 480 m² parcel of land from V/L Nine Mile Road from 'Agricultural – No Residences (A3)' to 'Surplus Residence (SR)(t-1)'. The zoning by-law amendments are conditions of consent (File: B-08/2022) to adjust the property boundaries between the two parcels of land.