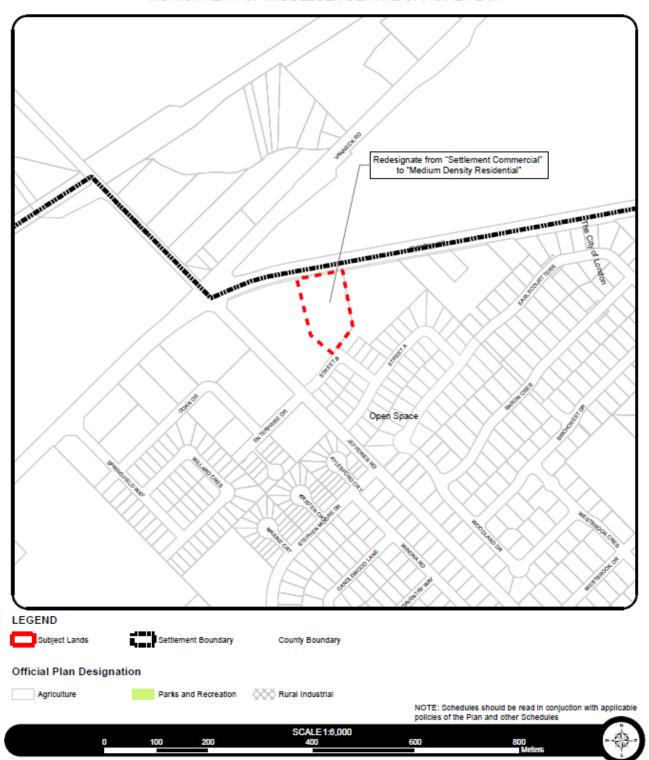

The purpose and effect of the Official Plan Amendment application is to redesignate portions of the subject property from the 'Settlement Commercial' designation to the 'Medium Density Residential' designation to allow a medium density residential development consisting of townhouses, stacked townhouses or low-rise apartments.

## SCHEDULE A: TO OFFICIAL PLAN AMENDMENT #50

## SCHEDULE A: LAND USE PLAN