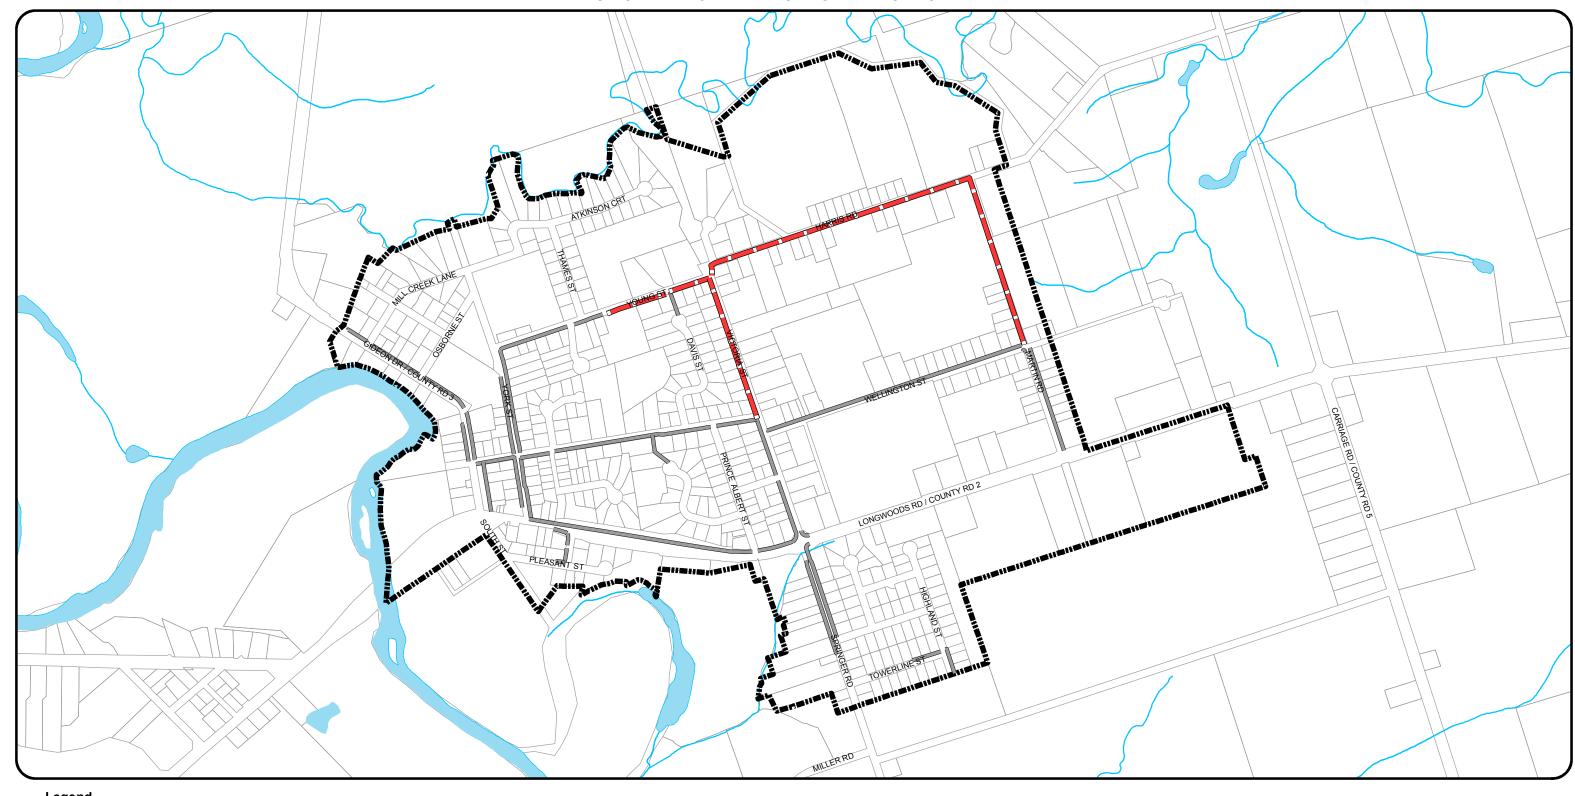

# SCHEDULE 'E-3': PROPOSED TRAIL ROUTES - DELAWARE

MUNICIPALITY OF MIDDLESEX CENTRE OFFICIAL PLAN

Legend

Secondary Trail - Proposed

Existing Trail/Sidewalk

**::**::

Settlement Boundary

Parcels

NOTE: Schedules should be read in conjuction with policies of the Plan and other Schedules

SCALE 1:10,000

0 250 500 1,000 1,500 2,000

Meters