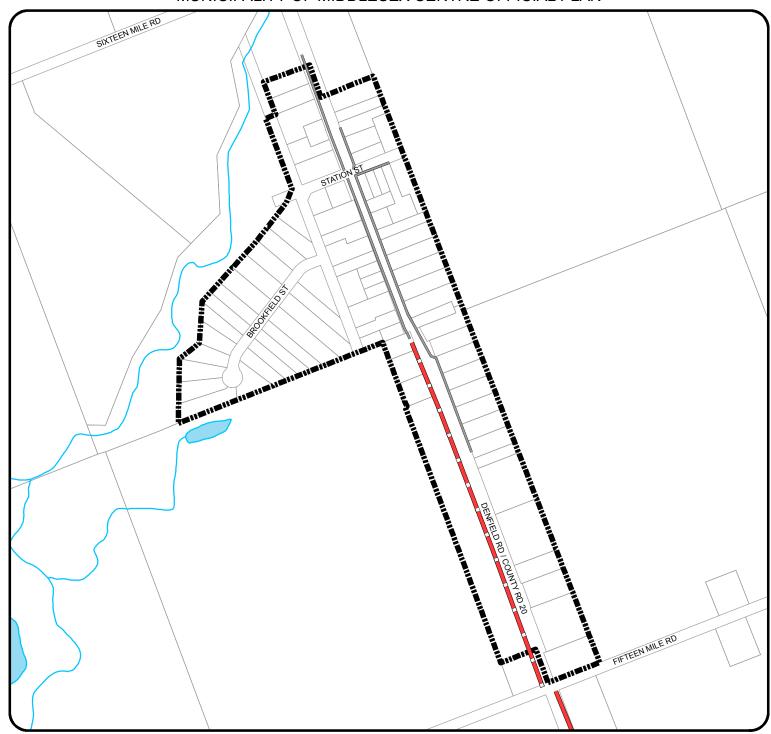

# SCHEDULE 'E-4': PROPOSED TRAIL ROUTES - DENFIELD

### MUNICIPALITY OF MIDDLESEX CENTRE OFFICIAL PLAN

#### **LEGEND**

Primary Trail - Proposed

Secondary Trail - Proposed

Existing Trail/Sidewalk

Parcels

NOTE: Schedules should be read in conjuction with applicable policies of the Plan and other Schedules

SCALE 1:7,000 100 200 300 400 500 \_\_\_\_\_Meters