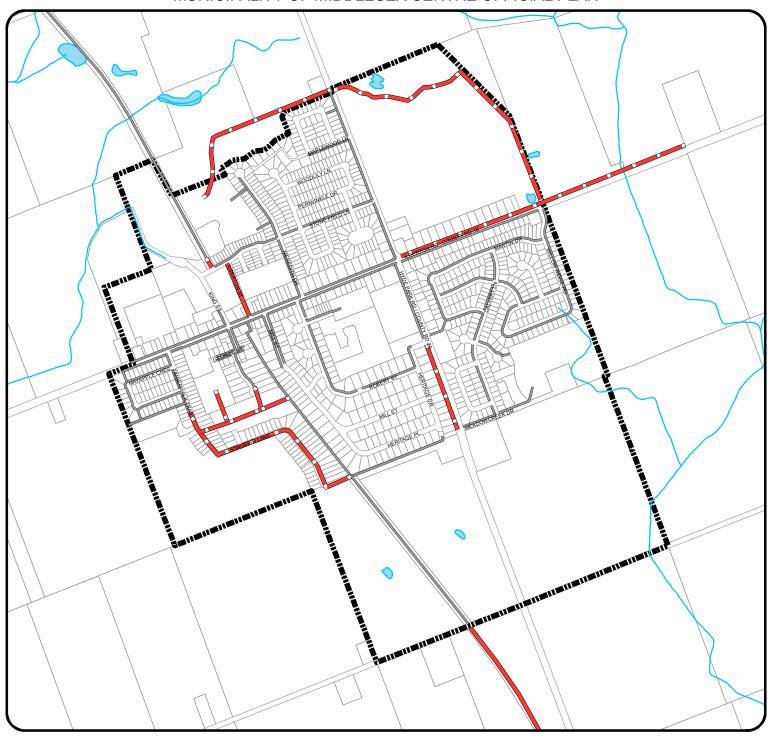

# SCHEDULE 'E-5': PROPOSED TRAIL ROUTES - ILDERTON

MUNICIPALITY OF MIDDLESEX CENTRE OFFICIAL PLAN

### **LEGEND**

Primary Trail - Proposed

Secondary Trail - Proposed

Existing Trail/Sidewalk

Parcels

NOTE: Schedules should be read in conjuction with applicable policies of the Plan and other Schedules