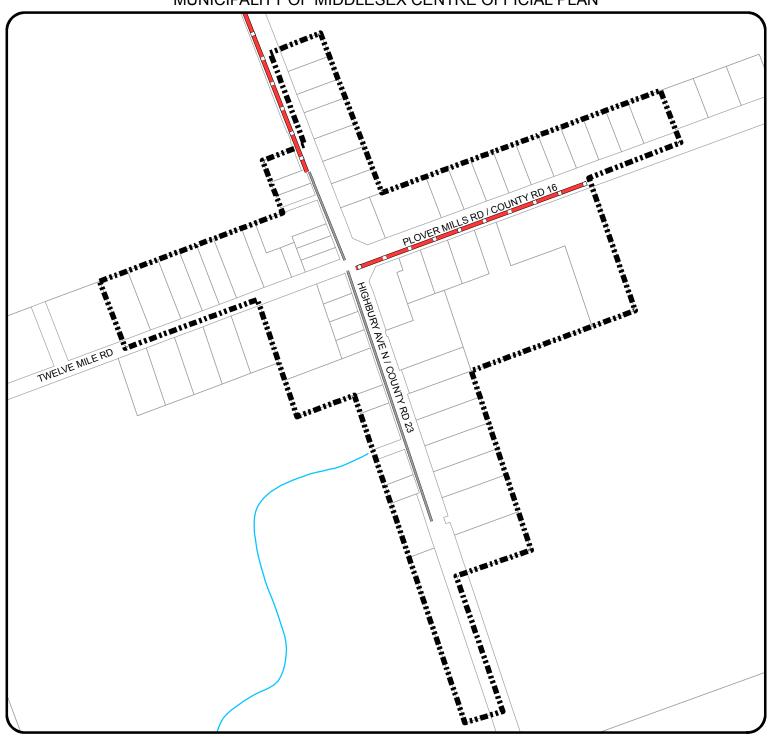

# SCHEDULE 'E-2': PROPOSED TRAIL ROUTES - BRYANSTON

### MUNICIPALITY OF MIDDLESEX CENTRE OFFICIAL PLAN

### **LEGEND**

Secondary Trail - Proposed

Settlement Boundary

Existing Trail/Sidewalk

Parcels

NOTE: Schedules should be read in conjuction with applicable policies of the Plan and other Schedules

SCALE 1:5,000 0 50 100 200 300 400 500 Meters