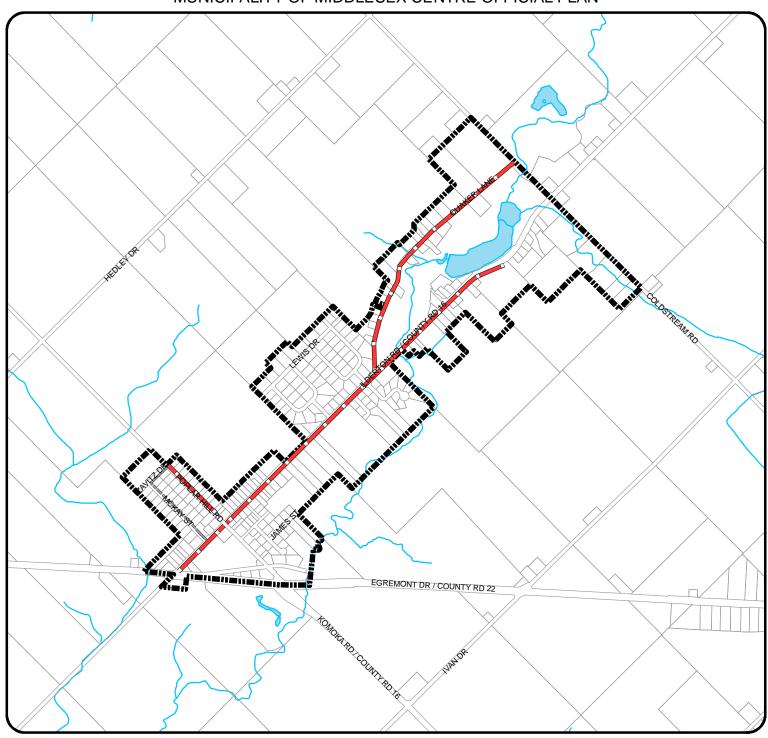

# SCHEDULE 'E-6': PROPOSED TRAIL ROUTES - POPLAR HILL/COLDSTREAM

### MUNICIPALITY OF MIDDLESEX CENTRE OFFICIAL PLAN

### **LEGEND**

Secondary Trail - Proposed
Existing Trail/Sidewalk

Settlement Boundary

\_\_\_\_ Parcels

NOTE: Schedules should be read in conjuction with applicable policies of the Plan and other Schedules

SCALE 1:20,000 0 250 500 1,000 1,500 2,000 Meters