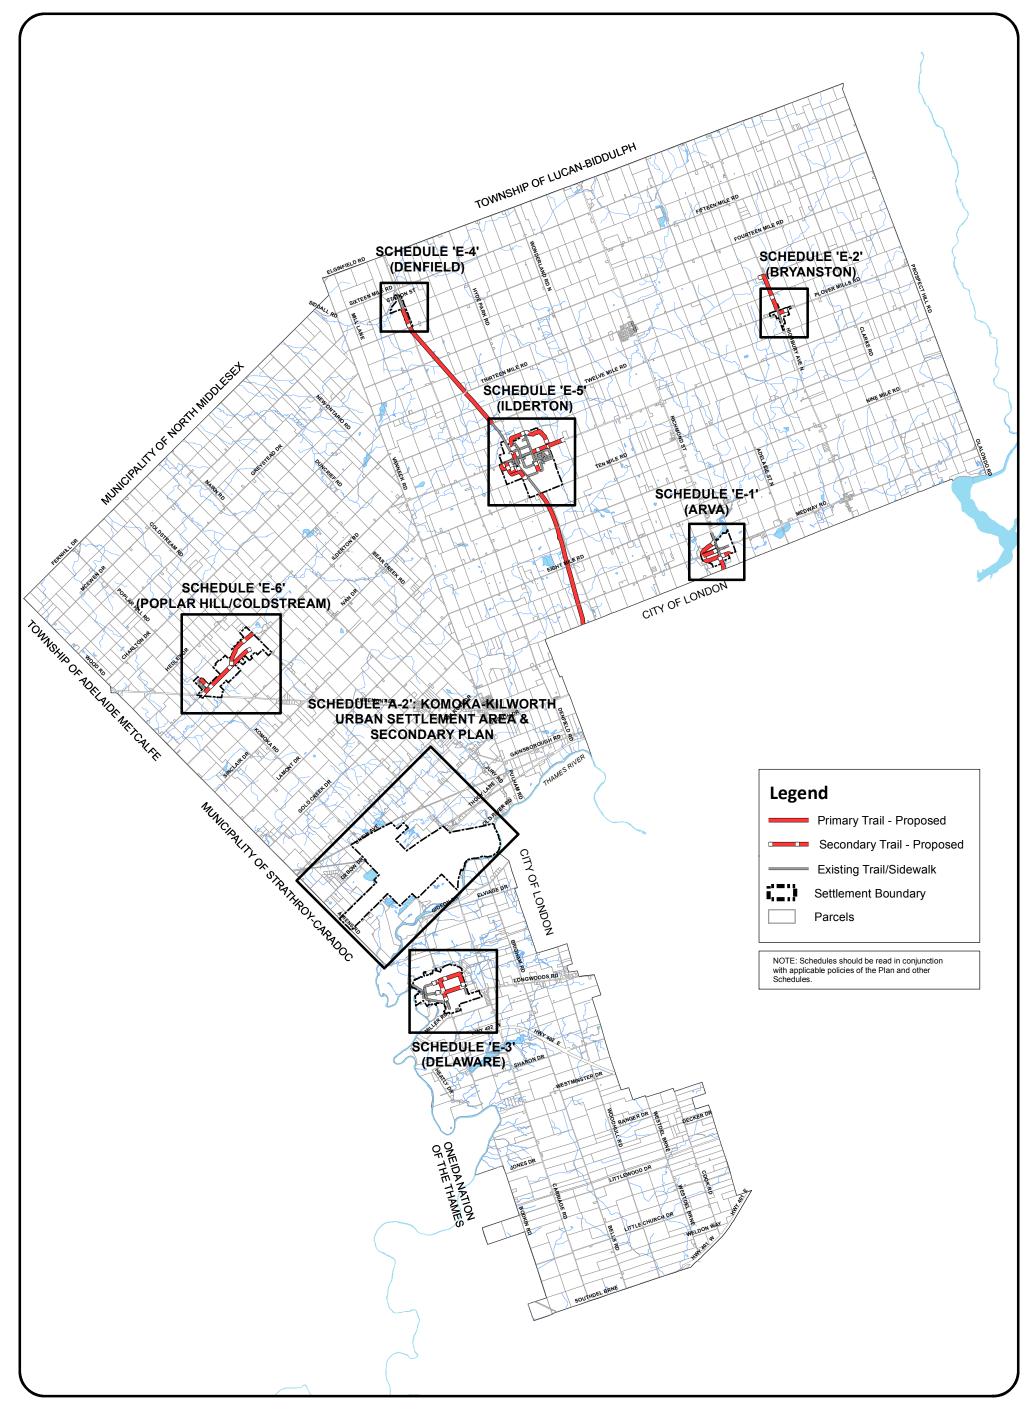

### SCHEDULE 'E' - PROPOSED TRAIL ROUTES - MUNICIPAL WIDE

MUNICIPALITY OF MIDDLESEX CENTRE OFFICIAL PLAN

5,000 10,000

15,000 Meters

### **LEGEND**

Secondary Trail - Proposed

Settlement Boundary

Existing Trail/Sidewalk

Parcels

NOTE: Schedules should be read in conjuction with applicable policies of the Plan and other Schedules

SCALE 1:10,000
0 125 250 500 750 1,000
Meters