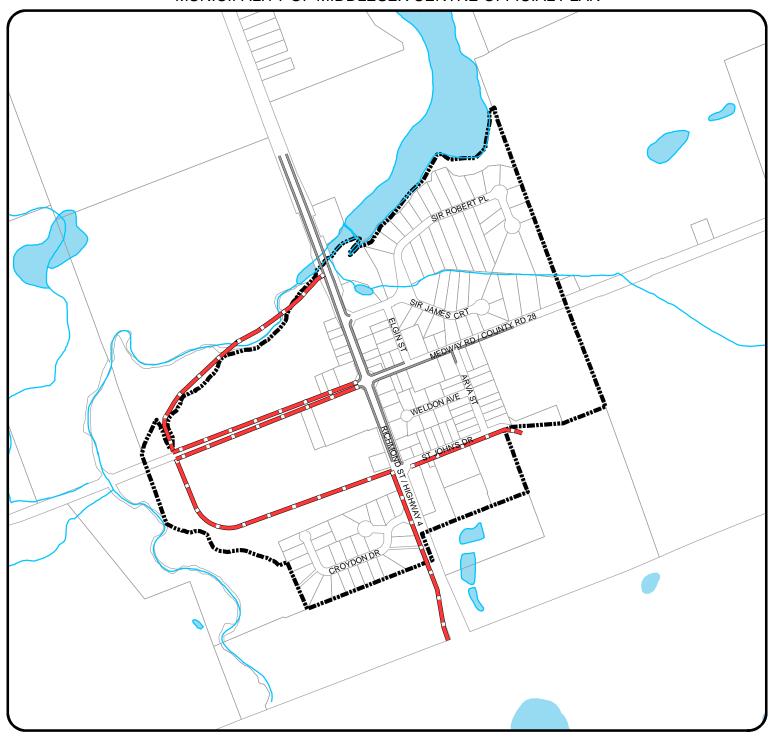

# SCHEDULE 'E-4': PROPOSED TRAIL ROUTES - DENFIELD

### MUNICIPALITY OF MIDDLESEX CENTRE OFFICIAL PLAN

#### **LEGEND**

Primary Trail - Proposed

Secondary Trail - Proposed

Existing Trail/Sidewalk

Parcels

NOTE: Schedules should be read in conjuction with applicable policies of the Plan and other Schedules

SCALE 1:7,000 100 200 300 400 500 \_\_\_\_\_Meters